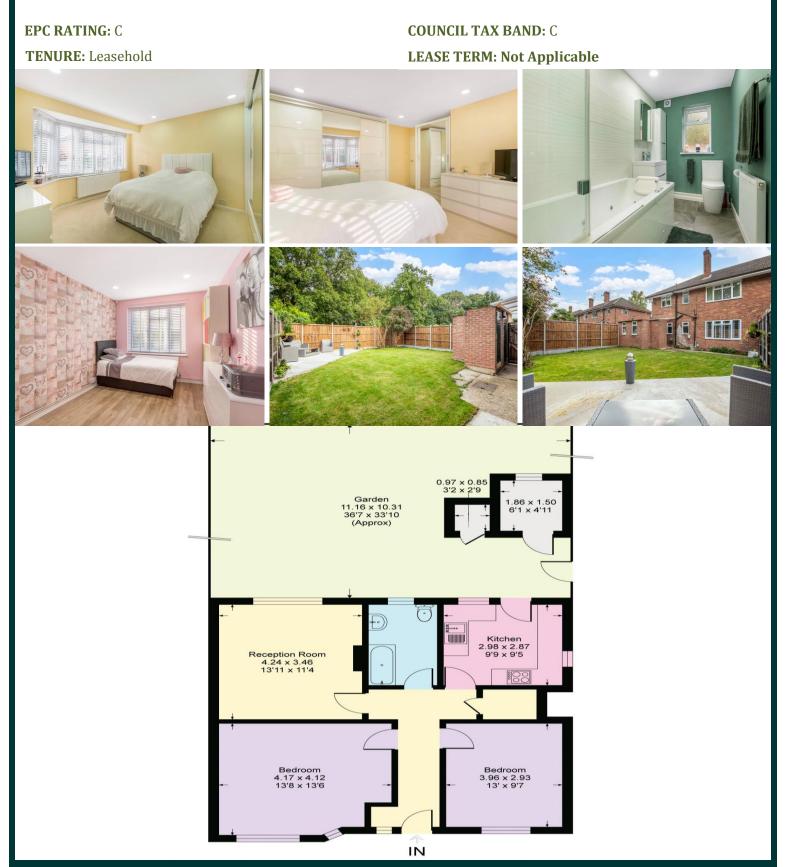

## OFF STREET PARKING FOR TWO CARS

PRIVATE LANDSCAPED REAR GARDEN

SHORT WALK TO ALBANY PARK STATION

900+ YEAR LEASE

**SHARE OF FREEHOLD** 

**13 St. Andrews Road** Sidcup, DA14 4RX

£350,000

A beautifully presented two double bedroom ground floor maisonette with the added benefit of off road parking for 2 cars and a stunning private rear garden. Located in a quiet residential area and just a short walk to Albany Park mainline station. Call now to avoid disappointment!