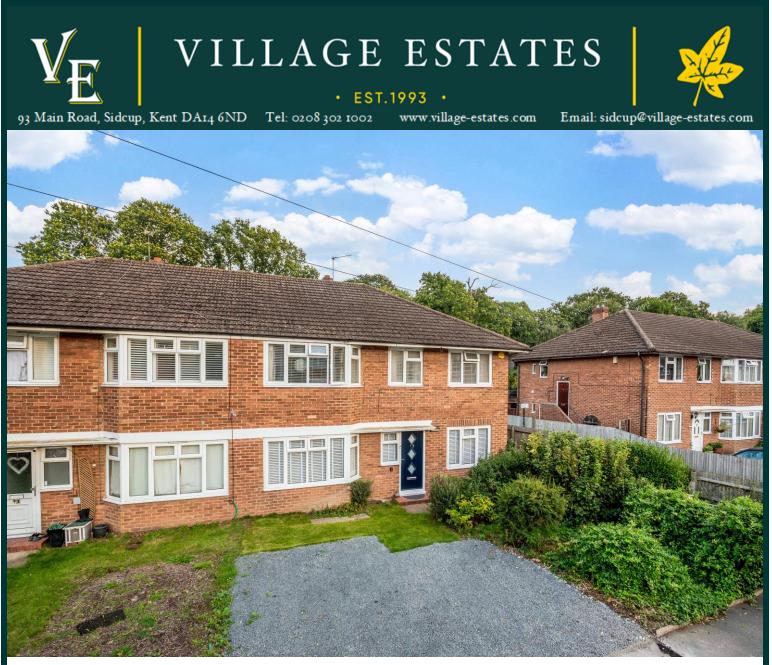

## OFF STREET PARKING FOR TWO CARS

PRIVATE LANDSCAPED REAR GARDEN

SHORT WALK TO ALBANY PARK STATION

900+ YEAR LEASE

**SHARE OF FREEHOLD** 

**13 St. Andrews Road** Sidcup, DA14 4RX

£350,000

A beautifully presented two double bedroom ground floor maisonette with the added benefit of off road parking for 2 cars and a stunning private rear garden. Located in a quiet residential area and just a short walk to Albany Park mainline station. Call now to avoid disappointment!